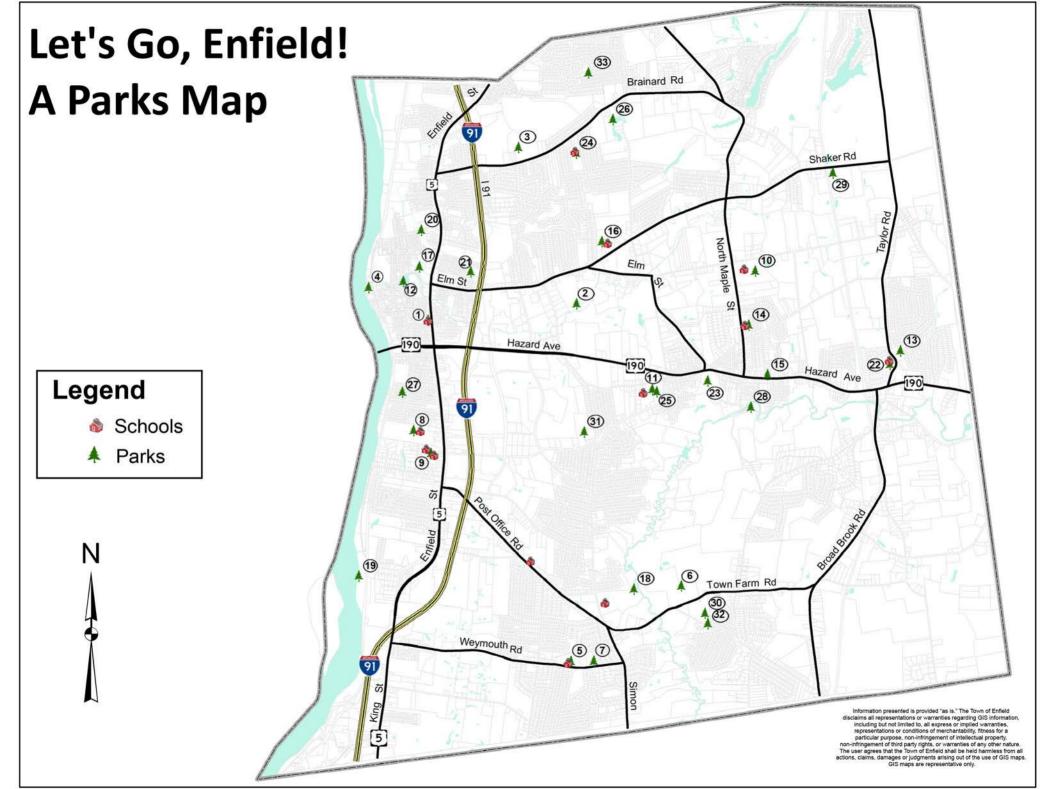

| Enfield's<br>Park & Recreation Facility |                             | Address                | Baseball | Basketball | BoatLaunch | Dog Park | Fishing | Football | Golf | Hiking | Ice Skating | Pickleball | Picnic Area | Playground | Skate Park | Sledding | Soccer | Softball | Splash Pad | Swimming | Tennis | Track |
|-----------------------------------------|-----------------------------|------------------------|----------|------------|------------|----------|---------|----------|------|--------|-------------|------------|-------------|------------|------------|----------|--------|----------|------------|----------|--------|-------|
| 1                                       | Alcorn School               | 1010 Enfield Street    |          | X          |            |          |         |          |      |        |             |            |             | X          |            |          |        |          |            |          |        |       |
| 2                                       | Asnuntuck Community College | 170 Elm Street         | L        |            |            |          |         |          |      |        |             |            |             |            |            |          | X      |          |            |          |        |       |
| 3                                       | Brainerd Park               | 137 Brainard Road      |          | X          |            |          |         |          |      |        |             |            |             | X          |            |          |        | L        |            |          |        |       |
| 4                                       | Donald Barnes Boat Launch   | South River Street     |          |            | X          |          |         |          |      |        |             |            |             |            |            |          |        |          |            |          |        |       |
| 5                                       | Edgar Parkman School        | 165 Weymouth Rd.       | X        | X          |            |          |         |          |      |        |             |            |             | Х          |            |          |        |          | X          |          |        |       |
| 6                                       | Enfield Dog Park            | Ecology Drive          |          |            |            | X        |         |          |      |        |             |            |             |            |            |          |        |          |            |          |        |       |
| 7                                       | Enfield Firehouse           | 199 Weymouth Rd.       |          |            |            |          |         |          |      |        |             |            | X           |            |            |          |        |          |            |          |        |       |
| 8                                       | Enfield High School         | 1264 Enfield Street    | X        |            |            |          |         | X        |      |        |             |            |             |            |            | X        | X      | X        |            |          | L      | X     |
| 9                                       | Enfield Street School       | 1318 Enfield Street    |          | X          |            |          |         |          |      |        |             |            |             | Х          |            |          |        | Х        |            |          |        |       |
| 10                                      | Enfield Annex               | 124 N. Maple Street    | X        |            |            |          |         | X        |      |        |             | X          |             |            |            |          | X      | X        |            | X        | L      | X     |
| 11                                      | Eli Whitney School          | 94 Middle Road         |          | X          |            |          |         |          |      |        |             |            |             | X          |            |          |        | X        |            |          |        |       |
| 12                                      | Freshwater Pond             | North Main Street      |          |            |            |          | X       |          |      | X      | X           |            | X           |            |            |          |        |          |            |          |        |       |
| 13                                      | Green Manor                 | Taylor Road            |          |            |            |          |         |          |      |        |             |            |             | Х          | X          |          |        |          |            |          |        |       |
| 14                                      | Hazardville Memorial School | 68 North Maple St.     | X        | X          |            |          |         |          |      |        |             |            | X           | Х          |            |          | X      |          |            |          |        |       |
| 15                                      | Hazardville Playground      | Hazard Ave             |          | X          |            |          |         |          |      |        |             |            | X           | Х          |            |          |        |          |            |          |        |       |
| 16                                      | Henry Barnard School        | 27 Shaker Road         | X        | X          |            |          |         |          |      |        |             |            |             | Х          |            |          |        | X        |            |          |        |       |
| 17                                      | Higgins Park                | North Main Street      |          | X          |            |          |         |          |      |        |             |            | X           | Х          |            |          |        |          |            |          |        |       |
| 18                                      | JFK Middle School           | 155 Raffia Road        | X        | X          |            |          |         |          |      |        |             |            |             |            |            |          | X      | X        |            |          |        |       |
| 19                                      | King's Island Boat Launch   | 49 Parson's Road       |          |            | X          |          |         |          |      |        |             |            |             |            |            |          |        |          |            |          |        |       |
| 20                                      | Lafayette Park              | Hartford Ave           |          | X          |            |          |         |          |      |        |             |            |             |            | X          |          |        |          |            |          |        |       |
| 21                                      | Mount Carmel                | 93 Park Ave            |          |            |            |          |         |          |      |        |             |            |             |            |            |          | X      |          |            |          |        |       |
| 22                                      | Nathan Hale School          | 5 Taylor Road          |          | X          |            |          |         |          |      |        |             |            |             | X          |            |          | X      |          |            |          |        |       |
| 23                                      | Powder Hollow Park          | Dust House Road        | X        |            |            |          |         |          |      |        | X           |            |             |            |            |          |        |          |            |          |        |       |
| 24                                      | Prudence Crandall School    | 150 Brainard Road      | X        | X          |            |          |         |          |      |        |             |            |             | Х          |            |          |        |          |            |          |        |       |
| 25                                      | Rotary Park                 | 104 Middle Road        |          |            |            |          |         |          |      |        |             |            | X           | Н          |            |          |        |          |            |          |        |       |
| 26                                      | Saint Martha's              | Brainard Road          |          |            |            |          | X       |          |      |        |             |            |             | X          |            |          |        |          |            |          |        |       |
| 27                                      | St. Bernard's School        | Pearl Street           |          | Х          |            |          |         |          |      |        |             |            |             | X          |            |          |        |          |            |          |        |       |
| 28                                      | Scantic River State Park    | South Maple Street     |          |            |            |          |         |          |      | X      |             |            |             |            |            |          |        |          |            |          |        |       |
| 29                                      | Shaker Recreation Area      | Shaker Road            |          |            |            |          |         |          |      |        |             |            |             |            |            |          | X      |          |            |          |        |       |
| 30                                      | Town Farm                   | Town Farm Road         |          |            |            |          |         |          | X    |        |             |            |             |            |            | X        |        |          |            |          |        |       |
| 31                                      | Veterans Memorial Park      | South Road             | X        |            |            |          |         |          |      |        |             | X          |             |            |            |          | X      | X        |            |          |        |       |
| 32                                      | Wallop School Park          | Neelans Road           |          | Х          |            |          |         |          |      |        |             |            |             | X          |            |          |        |          |            |          |        |       |
| 33                                      | Whit Acres                  | Robbin Rd/Memorial Dr. |          | Х          |            |          |         |          |      |        |             |            |             | X          |            |          |        | X        |            |          |        |       |

\*L = Lighted \*H=Handicap Accessible